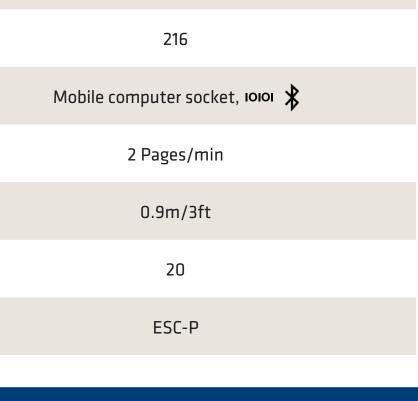

|   |   |   | D |
|---|---|---|---|
| S | u | ) | 2 |

Logisitics, Healthcare, Retail, Small and medium usinesses - Manufacturing & Warehouse

y less than 2 rolls or 1,000 labels per day

60/118

=t 10101 🕒 🖞 🖇 奈

8 (203 dpi), 6 (300 dpi)

200, 300 (user changeable)

Yes

‡, Direct Protocol (DP), Fingerprint, , ESim (EPL) ZSim (ZPL), DSim (DPL)

6822 Full Page Printer

t Store Delivery, Route Accounting, Field Service/Sales