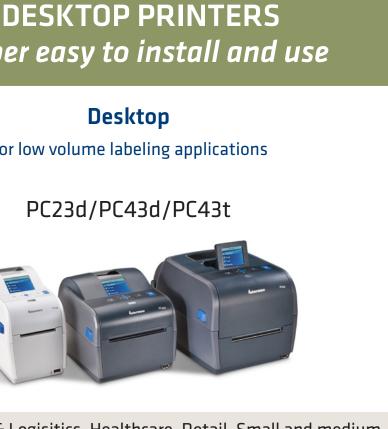

|   |   |   | D |
|---|---|---|---|
| S | u | ) | 2 |

Logisitics, Healthcare, Retail, Small and medium usinesses - Manufacturing & Warehouse

y less than 2 rolls or 1,000 labels per day

60/118

=t 10101 🕒 🖞 🖇 奈