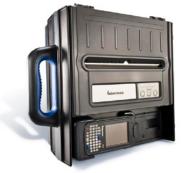

|                        | MOBILE PRINTERS<br>Fast. Rugged. Fit.                                                                                  |                                                                                                                             |                                                                                                                        |                                                                                |           |  |
|------------------------|------------------------------------------------------------------------------------------------------------------------|-----------------------------------------------------------------------------------------------------------------------------|------------------------------------------------------------------------------------------------------------------------|--------------------------------------------------------------------------------|-----------|--|
|                        | <b>Rugged Label</b><br>For demanding printing environments where accuracy<br>and speed are key performance indicators. | <b>Rugged Receipt</b><br>For demanding printing environments where<br>performance and reliability are critical for success. | <b>Durable Receipt</b><br>Comfortable for all day wear and designed for<br>light volume receipt printing applications. | Workboard Prin<br>For specialty applications wh<br>or integrated solutions are |           |  |
|                        | PB22/PB32/PB50                                                                                                         | PB21/PB31/PB51                                                                                                              | PR2/PR3                                                                                                                | PW50 Workboard Printer                                                         |           |  |
| Key Markets            | Warehouse, Healthcare, Retail In-Store                                                                                 | Field Service/Sales, Direct Store Delivery,<br>Public Safety: e-Citation                                                    | Field Service/Sales, Direct Store Delivery,<br>Public Safety: e-Citation, Mobile Point of Sale                         | Direct Store Delivery, Route Accounting, Field Service/Sales                   | Direct St |  |
| Max. Media Width (mm)  | 54/84/112                                                                                                              | 57/84/112                                                                                                                   | 58/80                                                                                                                  | 112                                                                            |           |  |
| Connectivity           | 10101 🖞 🕏 🤶                                                                                                            | 10101 🖞 🕇 🤶                                                                                                                 | IrDA, 🖞 🛠 🤶                                                                                                            | DEX/UCS, 10101 🕏                                                               |           |  |
| Max. Print Speed (ips) | 4                                                                                                                      | 4                                                                                                                           | 3                                                                                                                      | 4                                                                              |           |  |
| Ruggedness (Drop Spec) | 1.5m/5ft - 26 times, 2m/6.5ft w/optional case                                                                          | 1.5m/5ft - 26 times, 2m/6.5ft with optional case                                                                            | 1.2m/4ft - 26 times, 1.5m/5ft w/optional case or boot                                                                  | 1.2m/4ft - 26 times                                                            |           |  |
| IP Rating              | 54                                                                                                                     | 54                                                                                                                          | 42 (54 w/optional case)                                                                                                | 20                                                                             |           |  |
| Languages              | IPL, Fingerprint, ZSim (ZPL), ESC-P,<br>DSim (DPL), CSim (CPCL)                                                        | IPL, Fingerprint, ZSim (ZPL), ESC-P,<br>DSim (DPL), CSim (CPCL)                                                             | ESC-P, CSim (CPCL), XSim                                                                                               | ESC-P                                                                          |           |  |
|                        |                                                                                                                        |                                                                                                                             |                                                                                                                        |                                                                                |           |  |